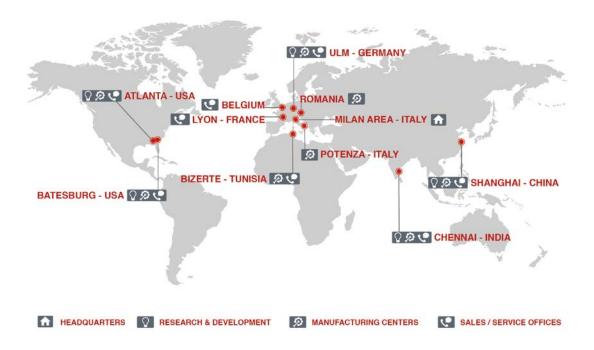

# Elemaster, based on the business plan "Vision 2020", strengthens its global footprint by acquisition of GDM Electronics located in Belgium and Romania

**Lomagna (Italy), 20**<sup>th</sup> **April 2018** - Elemaster announces to have finalized the acquisition of 100% of GDM Electronic's shares on Friday 13<sup>th</sup> April 2018. This investment represents another strategic step for the realization of Elemaster's globalization plan, according to the business plan "Vision 2020": now the Elemaster Group's plants are located in Italy, Germany, Belgium, Romania, U.S.A, China, India and Tunisia.

### **Elemaster Group**

The Elemaster Group (1000 people and an annual turnover of around EUR 200 million), with its headquarters in Lomagna, Italy, in the Northern Milan area near Lake Como, is specialized in the design, industrialization and manufacturing of electronic boards and complete electronic products. Elemaster is a strategic partner in the sectors of transport and railways, medical, energy, industrial automation, avionics and defence. Elemaster offers services which cover the entire life cycle of a product, from PCB production to design, certification, industrialization, prototyping and manufacturing of electronic boards and products, including logistics and after-sales services.